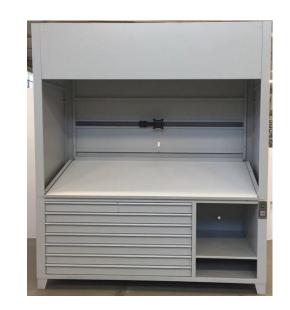

## COLOUR CONTROL TABLE

The professional colour control table allows visual viewing and/or comparison of the printed film or sheet. It has been specifically designed for the press room, the structure is made of steel painted in neutral grey colour, this allows the minimisation of shadows and reflections. All tables can be equipped with side walls (optional). Equipped with a ceiling light with 4-5 lamps depending on the size of the table, it guarantees a  $5000^{\circ}$ K (Optional  $6000^{\circ}$ K e  $6500^{\circ}$ K) for a correct spectral emission. All tables can be equipped with 5 reinforced drawers that allow the storage of printed sheet.

## Standard formats:

T.C.C. 500x700 F.to cassetti 500 x 700 mm

T.C.C. 920x1170 F.to cassetti 850 x 1050 mm

T.C.C. 1140x1470 F.to cassetti 1050 x 1350 mm

T.C.C. 1290x1640 F.to cassetti 1220 x 1500 mm

Other measures can be carried out on request