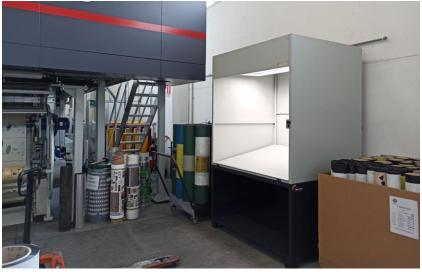

## COLOUR CONTROL TABLE

The professional colour control table allows visual viewing and/or comparison of the printed film or sheet. It has been specifically designed for the press room, the structure is made of steel painted in neutral grey colour, this allows the minimisation of shadows and reflections. All tables can be equipped with side walls (optional). Equipped with a ceiling light with 4-5 lamps depending on the size of the table, it guarantees a  $5000^{\circ}$ K (Optional  $6000^{\circ}$ K e  $6500^{\circ}$ K) for a correct spectral emission. All tables can be equipped with 5 reinforced drawers that allow the storage of printed sheet.