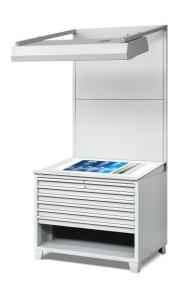

## COLOUR CONTROL TABLE

The professional colour control table allows visual viewing and/or comparison of the printed film or sheet. It has been specifically designed for the press room, the structure is made of steel painted in neutral grey colour, this allows the minimisation of shadows and reflections. All tables can be equipped with side walls (optional). Equipped with a ceiling light with 4-5 lamps depending on the size of the table, it guarantees a  $5000^{\circ}$ K (Optional  $6000^{\circ}$ K e  $6500^{\circ}$ K) for a correct spectral emission. All tables can be equipped with 5 reinforced drawers that allow the storage of printed sheet.

## Standard formats:

T.C.C. 500x700 F.to cassetti 500 x 700 mm

T.C.C. 920x1170 F.to cassetti 850 x 1050 mm

T.C.C. 1140x1470 F.to cassetti 1050 x 1350 mm

T.C.C. 1290x1640 F.to cassetti 1220 x 1500 mm

Other measures can be carried out on request